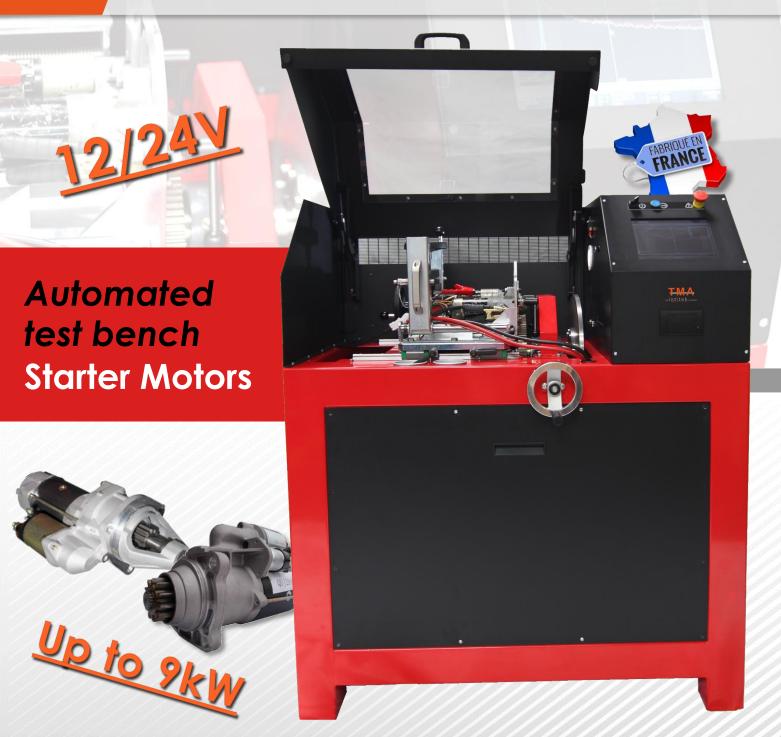

# STARTER TESTING BENCH 12/24V FULL LOAD TEST

Optimized for automotive **manufacturing**, **repairing**, **maintaining** and **training**, ASP16 is the latest advanced computerized testing machine with an effective and full-load test of 12 & 24V starters.

#### Automated full load test bench for 12V & 24V Starters

## A robust and accurate automated testing machine

POWERFUL: A full-load test for starters up to 10 kW, with electrical breaking system

TECHNOLOGY: Built-in oscilloscope for performance curves analysis

COMPUTERIZED: Touch-screen with intuitive navigation interface

#### **Technical Characteristics**

**Power supply** 380-440V power supply with neutral, 50/60 Hz,

**Input Power** 0-30 kW **Starter Output Power** 0-9 kW

12V / 24V Starter current **Starter Voltage** 0 – 1200 A

Starter Peak Current 2200 A **Starter Torque** 0 - 350 Nm

Solenoïd Current 0 – 1200 A Direction of Rotation CW - CCW

Driving force Adaptable ring gear with optional sizes

**Braking System** Disk brake with electric cylinder control system

**Fastening** Fast Flexible mounting system

Connectivity USB / Internet / Ethernet